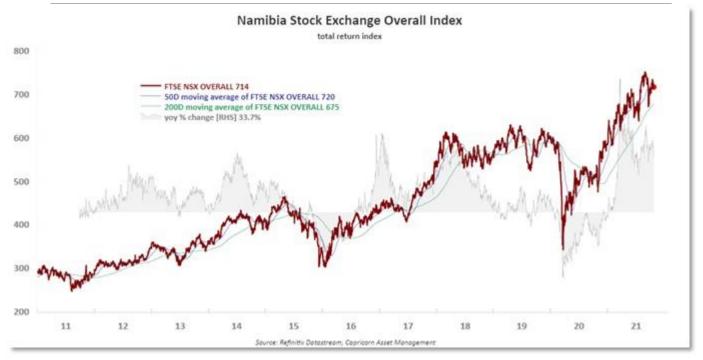

# **Market Update**

# Monday, 25 October 2021



## **Global Markets**

Shares edged higher on Monday ahead of a week packed with major quarterly earnings announcements though news of trials of a property tax in China weighed on Hong Kong and mainland Chinese markets.

MSCI's index of Asia-Pacific shares outside Japan rose 0.26% while Japan's Nikkei lost 1% on softer earnings by several local companies. Australian shares rose 0.47%, supported by miners, while South Korea was up 0.5%, though these gains were balanced by more muted moves in Greater China. Chinese blue chips were flat, though an real estate index shed 3%, while the Hong Kong benchmark gained 0.18% despite a 2.6% fall in an index of Hong Kong listed mainland property firms.

The property stock declines followed a Saturday announcement by China's parliament's top decision-m