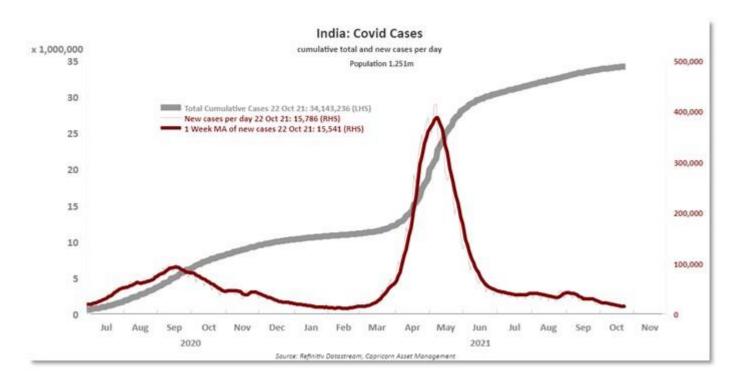

ner AngloGold Ashanti ended up over 5% and Gold Fields rose more than 7%.

A strong batch of U.S. earnings and a technology stock rally added to the sentiment with the benchmark all-share index closing up 1.5% at 67,050 points. The blue-chip index of top 40 companies ended the week with a gain of 1.66% to 60,525 points.

Bonds fell with the yield on the benchmark government bond due in 2030 rising 11 basis points to 9.585%.

# **Corona Tracker**

| GLOBAL CASES SOURCE - REUTERS |                    | 25-Oct-2021 | 3:05         |  |
|-------------------------------|--------------------|-------------|--------------|--|
|                               | Confirmed<br>Cases | New Cases   | Total Deaths |  |
| GLOBAL                        | 243,706,509        | 192,559     | 5,181,442    |  |



**Source: Thomson Reuters Refinitiv** 

Failure will never overtake me if my determination to succeed is strong enough.

Og Mandino

# **Market Overview**

| MARKET INDICATORS (Thomson Reute | rs)  |