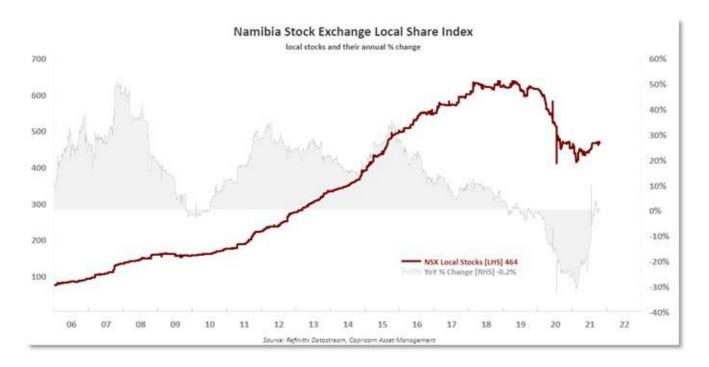

but should not yet touch interest rates. As tapering looms, U.S. benchmark yields have been rising and yields on 10-year Treasury notes hit a five-month high of 1.7064% last week. In early Asia they were last 1.6421%.

Oil prices rose on Monday, extending pre-weekend gains, with U.S. crude hitting a seven-year high as global supply remained tight amid strong demand worldwide. Brent crude rose 0.88% to \$86.28 a barrel, while U.S. crude rose 1.11% to \$84.69, a new seven-month high.

Spot gold rose 0.3% to \$1,797 an ounce after posting gains for the past two weeks on rising inflation concerns. Bitcoin another asset oft-described as an inflation hedge was last at \$61,901 up 1.6% after last week's turbulent trade when it hit a new high of \$67,016.

**Source: Thomson Reuters Refinitiv** 



## **Domestic Markets**

South Africa's rand lost its opening momentum on Friday and was set to end weaker as the euphoria around Chinese developer Evergrande's last-minute interest payment gave way to caution.

As of 1454 GMT, the rand was trading at 14.7475 against the dollar, 0.54% below its previous close and on track to end the week with a loss of over 0.8%.

The week brought in a mixed bag of news, from fears of a default by China Evergrande to strong U.S. earnings and firm commodity prices which pushed the rand to a high of 14.39 by midweek. But as dollar gained against a basket of currencies, investor sentiment switched from risk-on to risk-off. The local currency usually benefits when investors are willing to take on more risk in developing countries.

"The current value of rand